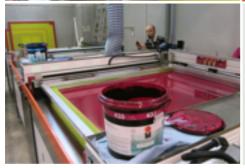

#### SIASTECH MT 2020 Features:

- MT 2020 is a high quality industrial and graphic multi-color line with servo driven light weight moving tables.
- INFEED and LOADING: Supplied with adjustable 3 point registration guides on both left and right for double-sided work.
- PRINTING HEAD: Four post design with heavy duty linear bearing lifting columns allows a high lift position for easy screen cleaning and print inspection.
- SQUEEGEE and FLOOD BAR: Move smoothly on precision linear bearings via direct drive system with servo motors.
- REGISTRATION: Advanced registration control system with accurate stepper motors allow the finest adjustment in X-Y-Z and skew.
- PEEL OFF: Synchro print is adjustable from the touch control panel for the rate of peel and starting point.
- UV ECO PLUS CURING: 0 150 W/cm stepless adjustable saves up to 50 % of electrical power with no heat emission to the material, preventing heat-induced material shrinkage.
- JOB COMPLETION: The tear down button will allow the operator to select all heads or an individual print head to be positioned and unlocked for quick screen change or rapid tear down after the job has been completed.