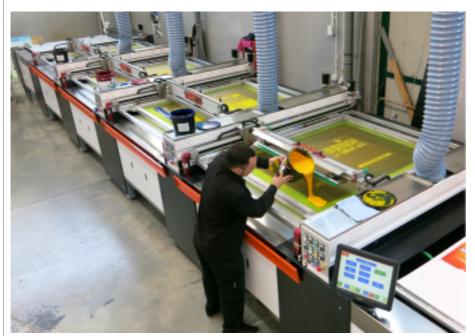

## **SIASTECH Multi Color Screen Printing**

With UV - Eco Plus Dryers

Moving Table - MT 2020

MT 2020 - 4 Color Machine

### THE NEW SIASTECH MULTI COLOR CONCEPT

- The development of this printing line has been more than just the machine. Creating a fast screen printing process requires efficient design beyond cycle speeds.
- The latest digital PLC controls are fully integrated.
- Touch panels and network connections offer total production control.
- Automation in screen setting makes it easy to get precise registration in almost no time.
- With the new cutting-edge UV drying solution SIASTECH UV-ECO PLUS you will have a safe, energysaving, and environmentally-responsible production line.
- This solutions provide you with high productivity and the fastest possible return on investment.
- Choosing the best lets you focus on one objective :

#### SIASTECH MT 2020 Features:

- MT 2020 is a high quality industrial and graphic multi-color line with servo driven light weight moving tables.
- INFEED and LOADING: Supplied with adjustable 3 point registration guides on both left and right for double-sided work.
- PRINTING HEAD: Four post design with heavy duty linear bearing lifting columns allows a high lift position for easy screen cleaning and print inspection.
- SQUEEGEE and FLOOD BAR: Move smoothly on precision linear bearings via direct drive system with servo motors.
- REGISTRATION: Advanced registration control system with accurate stepper motors allow the finest adjustment in X-Y-Z and skew.
- PEEL OFF: Synchro print is adjustable from the touch control panel for the rate of peel and starting point.
- UV ECO PLUS CURING: 0 150 W/cm stepless adjustable saves up to 50 % of electrical power with no heat emission to the material, preventing heat-induced material shrinkage.
- JOB COMPLETION: The tear down button will allow the operator to select all heads or an individual print head to be positioned and unlocked for quick screen change or rapid tear down after the job has been completed.