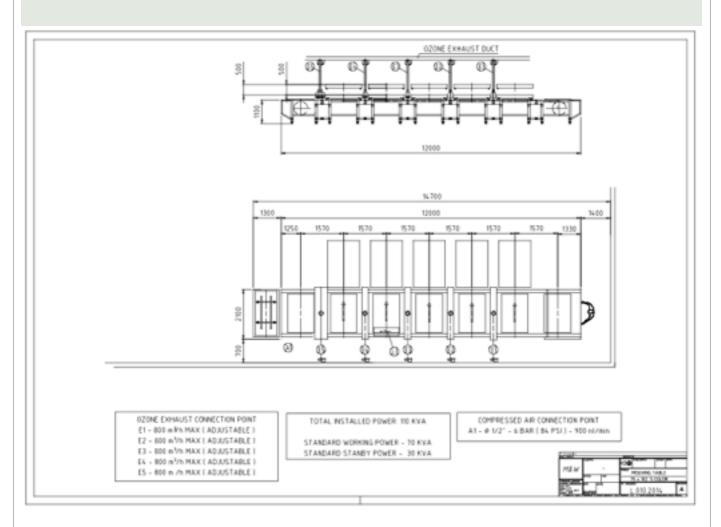

inspection.
- SQUEEGEE and FLOOD BAR: Move smoothly on precision linear bearings via direct drive system with servo motors.
- REGISTRATION: Advanced registration control system with accurate stepper motors allow the finest adjustment in X-Y-Z and skew.
- PEEL OFF: Synchro print is adjustable from the touch control panel for the rate of peel and starting point.
- UV ECO PLUS CURING: 0 150 W/cm stepless adjustable saves up to 50 % of electrical power with no heat emission to the material, preventing heat-induced material shrinkage.
- JOB COMPLETION: The tear down button will allow the operator to select all heads or an individual print head to be positioned and unlocked for quick screen change or rapid tear down after the job has been completed.

## SIASTECH MT 2020 5 Color (Sample Layout)



### SIASTECH s.r.l.

Italy



www.RHSolutionsLLC.com sales@rhsolutionsIIc.com ph.513-407-5399 821G U.S. 50 Milford, OH 45150

#### **Max Print Area**

These standard sizes are available (from 1 to 6 colors):

760 x 1020 mm (30" x 40")

1000 x 1400 mm (39" x 55")

1220 x 1620 mm 48" x 63")

1200 x 2100 mm (47" x 82.6")

(Other sizes on request)

CHANGE MAY BE MADE WITHOUT PRIOR NOTICE

# MT 2020 adds a new quality dimension to screen printing.

It streamlines the whole process, which gives you full production control and a new degree of confidence for the future.