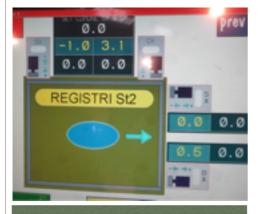

#### SIASTECH MT 2020 Features:

- MT 2020 is a high quality industrial and graphic multi-color line with servo driven light weight moving tables.
- INFEED and LOADING: Supplied with adjustable 3 point registration guides on both left and right for double-sided work.
- PRINTING HEAD: Four post design with heavy duty linear bearing lifting columns allows a high lift position for easy screen cleaning and print inspection.
- SQUEEGEE and FLOOD BAR: Move smoothly on precision linear bearings via direct drive system with servo motors.
- REGISTRATION: Advanced registration control system with accurate stepper motors allow the finest adjustment in X-Y-Z and skew.
- PEEL OFF: Synchro print is adjustable from the touch control panel for the rate of peel and starting point.
- UV ECO PLUS CURING: 0 150 W/cm stepless adjustable saves up to 50 % of electrical power with no heat emission to the material, preventing heat-induced material shrinkage.
- JOB COMPLETION: The tear down button will allow the operator to select all heads or an individual print head to be positioned and unlocked for quick screen change or rapid tear down after the job has been completed.