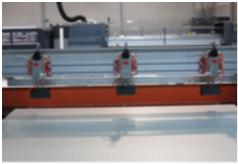

#### SIASTECH MT 2020 Features:

- MT 2020 is a high quality industrial and graphic multi-color line with servo driven light weight moving tables.
- INFEED and LOADING: Supplied with adjustable 3 point registration guides on both left and right for double-sided work.
- PRINTING HEAD: Four post design with heavy duty linear bearing lifting columns allows a high lift position for easy screen cleaning and print inspection.
- SQUEEGEE and FLOOD BAR: Move smoothly on precision linear bearings via direct drive system with servo motors.
- REGISTRATION: Advanced registration control system with accurate stepper motors allow the finest adjustment in X-Y-Z and skew.
- PEEL OFF: Synchro print is adjustable from the touch control panel for the rate of peel and starting point.
- UV ECO PLUS CURING: 0 150 W/cm stepless adjustable saves up to 50 % of electrical power with no heat emission to the material, preventing heat-induced material shrinkage.
- JOB COMPLETION: The tear down button will allow the operator to select all heads or an individual print head to be positioned and unlocked for quick screen change or rapid tear down after the job has been completed.