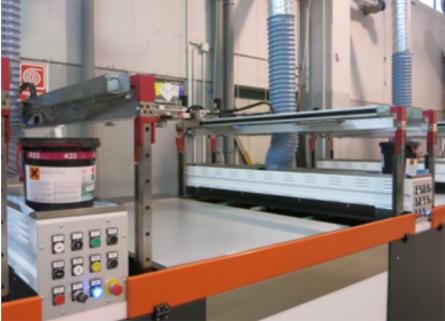

#### SIASTECH MT 2020 Features:

- MT 2020 is a high quality industrial and graphic multi-color line with servo driven light weight moving tables.
- INFEED and LOADING: Supplied with adjustable 3 point registration guides on both left and right for double-sided work.
- PRINTING HEAD: Four post design with heavy duty linear bearing lifting columns allows a high lift position for easy screen cleaning and print inspection.
- SQUEEGEE and FLOOD BAR: Move smoothly on precision linear bearings via direct drive system with servo motors.
- REGISTRATION: Advanced registration control system with accurate stepper motors allow the finest adjustment in X-Y-Z and skew.
- PEEL OFF: Synchro print is adjustable from the touch control panel for the rate of peel and starting point.
- UV ECO PLUS CURING: 0 150 W/cm stepless adjustable saves up to 50 % of electrical power with no heat emission to the material, preventing heat-induced material shrinkage.
- JOB COMPLETION: The tear down button will allow the operator to select all heads or an individual print head to be positioned and unlocked for quick screen change or rapid tear down after the job has been completed.