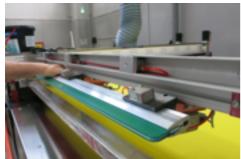

#### SIASTECH MT 2020 Features:

- MT 2020 is a high quality industrial and graphic multi-color line with servo driven light weight moving tables.
- INFEED and LOADING: Supplied with adjustable 3 point registration guides on both left and right for double-sided work.
- PRINTING HEAD: Four post design with heavy duty linear bearing lifting columns allows a high lift position for easy screen cleaning and print inspection.
- SQUEEGEE and FLOOD BAR: Move smoothly on precision linear bearings via direct drive system with servo motors.
- REGISTRATION: Advanced registration control system with accurate stepper motors allow the finest adjustment in X-Y-Z and skew.
- PEEL OFF: Synchro print is adjustable from the touch control panel for the rate of peel and starting point.
- UV ECO PLUS CURING: 0 150 W/cm stepless adjustable saves up to 50 % of electrical power with no heat emission to the material, preventing heat-induced material shrinkage.
- JOB COMPLETION: The tear down button will allow the operator to select all heads or an individual print head to be positioned and unlocked for quick screen change or rapid tear down after the job has been completed.